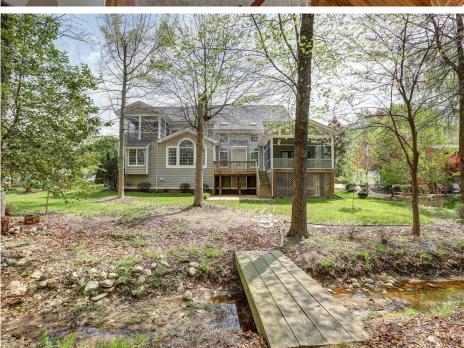

Traditional flavor with a modern flair. Natural light flows through the soaring foyer, highlighting impressive hardwood floors and wide columned entryways with dining and living areas on either side. The family room has a vaulted ceiling, stone fireplace and skylights. A large rec room with attached screened porch provides an abundance of natural light. The gourmet kitchen boasts a large center island with granite countertops, gas cooking, wood floors throughout, lots of cabinet space, a wine rack, and a large pantry. A morning room, with palladian style windows, gives access to the office through French doors, and a back staircase offers quick access to the second floor. A stunning curved staircase wraps around the landing, offering dramatic views of the downstairs. The master bedroom is accented by a recessed trey ceiling, a stone fireplace, a sitting area with access to a screened porch, a large walk-in closet area, and tile master bath with jetted tub and large tile shower. There are three additional bedrooms with large closets, and one with a full en suite bath. Enjoy a private back yard overlooking a wooded area with access to a walking path to the lake - truly a home to live in and love.