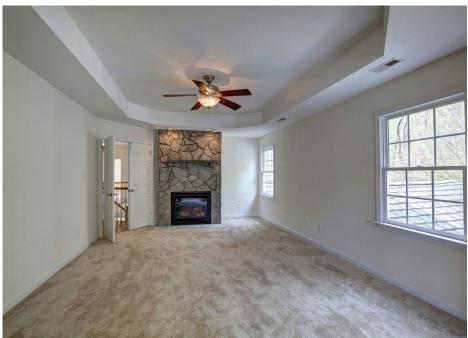

Traditional flavor with a modern flair. Natural light flows through the soaring foyer, highlighting impressive hardwood floors and wide columned entryways with dining and living areas on either side. The family room has a vaulted ceiling, stone fireplace and skylights. A large rec room with attached screened porch provides an abundance of natural light. The gourmet kitchen boasts a large center island with granite countertops, gas cooking, wood floors throughout, lots of cabinet space, a wine rack, and a large pantry. A morning room, with palladian style windows, gives access to the office through French doors, and a back staircase offers quick access to the second floor. A stunning curved staircase wraps around the landing, offering dramatic views of the downstairs. The master bedroom is accented by a recessed trey ceiling, a stone fireplace, a sitting area with access to a screened porch, a large walk-in closet area, and tile master bath with jetted tub and large tile shower. There are three additional bedrooms with large closets, and one with a full en suite bath. Enjoy a private back yard overlooking a wooded area with access to a walking path to the lake - truly a home to live in and love.

|                                |               | ~ Room Dimensions and Features ~                                                                                                                                                                                                                                                                                                                                                                                                                             |
|--------------------------------|---------------|--------------------------------------------------------------------------------------------------------------------------------------------------------------------------------------------------------------------------------------------------------------------------------------------------------------------------------------------------------------------------------------------------------------------------------------------------------------|
| FIRST FLOOR                    |               |                                                                                                                                                                                                                                                                                                                                                                                                                                                              |
| FOYER                          | 22'9" x 8'6"  | Two story, hardwood floor, chandelier, Palladian window, chair rail with box moulding below, columns.                                                                                                                                                                                                                                                                                                                                                        |
| LIVING ROOM                    | 16'5" x 14'7" | Hardwood floor, crown moulding, natural light.                                                                                                                                                                                                                                                                                                                                                                                                               |
| DINING ROOM                    | 16'5 x 14'7"  | Hardwood floor, chandelier, crown moulding, chair rail with box moulding below, hallway to kitchen with two double-door closets.                                                                                                                                                                                                                                                                                                                             |
| Powder Room                    |               | Hardwood floor, pedestal sink.                                                                                                                                                                                                                                                                                                                                                                                                                               |
| REC ROOM                       | 26' x 16'3"   | Hardwood floor, hanging light, four large windows with transoms providing natural light, French doors with transom, roughed-in wet bar area, French doors to screened porch with ceiling fan.                                                                                                                                                                                                                                                                |
| SCREENED PORCH                 | 17' X 14'     | Ceiling fan with light, leads to open deck area.                                                                                                                                                                                                                                                                                                                                                                                                             |
| Office                         | 13'6" x 12'5" | Hardwood floor with carpeted inlay, double windows, French doors, off the eat-in area of the kitchen, overlooks back yard.                                                                                                                                                                                                                                                                                                                                   |
| FAMILY ROOM                    | 19'4" x 16'   | Hardwood floor with carpeted inlay, vaulted ceiling with skylights, recessed lighting, ceiling fan with light, gas fire place with stone hearth and stone to ceiling, double windows with transoms, built-in TV area over fireplace, open to stairs.                                                                                                                                                                                                         |
| Kitchen                        | 25'6" x 24'1" | Eat-in, hardwood floor, recessed lighting, pendant lights over large island, 42" cabinetry with built-in wine rack area, granite countertops, double-bowl stainless steel sink with disposal, stainless steel side-by-side refrigerator/freezer, GE Profile Advantium stainless steel oven. GE oven with warming drawer, gas cooktop on island, GE Profile dish washer, walk-in pantry, three large windows with half round, back staircase, access to deck. |
| LAUNDRY ROOM                   | 7'11" x 6'7"  | Vinyl floor, overhead lighting, sink, shelving, window, washer and dryer hookups.                                                                                                                                                                                                                                                                                                                                                                            |
| SECOND FLOOR<br>MASTER BEDROOM | 20.3 X 13.3   | Carpet in bedroom, hardwood floor in sitting area, trey ceiling, recessed lighting, ceiling fan with light, gas fireplace with stone accents and mantle, four windows, French doors to screened porch, en suite bath, very large (19.7 x $11.1$ ) walk-in closet with stack washer and dryer hook-ups.                                                                                                                                                       |
| Master Bath                    | 16' X 11'12"  | Tile floor and tile surround in tub and shower area, lighting over vanities, double-bowl vanity, jetted tub, separate tile shower with five shower heads.                                                                                                                                                                                                                                                                                                    |
| SCREENED PORCH                 | 14' X 12'     | Ceiling fan, off Master Bedroom.                                                                                                                                                                                                                                                                                                                                                                                                                             |
| BEDROOM 2                      | 14'9" x 11'8" | Carpet, ceiling fan with light, walk-in closet, two large front-facing windows, en suite full bath.                                                                                                                                                                                                                                                                                                                                                          |
| FULL BATH                      | 8'10" x 7'11" | Tile floor, lighting over single-bowl vanity, tub/shower combo.                                                                                                                                                                                                                                                                                                                                                                                              |
| BEDROOM 3                      |               | Carpet, ceiling fan with light, double-door closet, two large front-facing windows.                                                                                                                                                                                                                                                                                                                                                                          |
| HALL FULL BATH hallway.        |               | Tile floor, lighting over vanity, double-sink vanity, tub/shower combo, linen closet to the right of the bath in the                                                                                                                                                                                                                                                                                                                                         |
| BEDROOM 4                      | 12' X 11'2"   | Carpet, rough-in for overhead lighting and ceiling fan, double-door closet, two large side-facing windows.                                                                                                                                                                                                                                                                                                                                                   |
| ATTIC                          | 29'5" X 14'   | Walk-up from hallway, great flexible space, rough-in for full bath (tub/shower installed), sheetrock.                                                                                                                                                                                                                                                                                                                                                        |
| Garage                         | 32'5" x 21'   | Attached, 3-car, side entry, tall ceiling, shelving for storage, rough-in for sink.                                                                                                                                                                                                                                                                                                                                                                          |