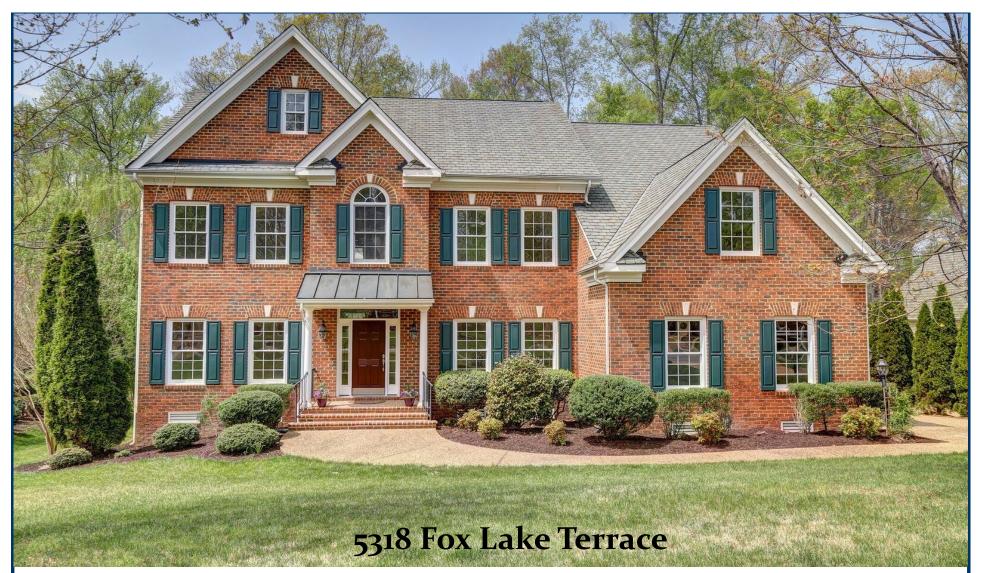

Traditional flavor with a modern flair. Natural light flows through the soaring foyer, highlighting impressive hardwood floors and wide columned entryways with dining and living areas on either side. The family room has a vaulted ceiling, stone fireplace and skylights. A large rec room with attached screened porch provides an abundance of natural light. The gourmet kitchen boasts a large center island with granite countertops, gas cooking, wood floors throughout, lots of cabinet space, a wine rack, and a large pantry. A morning room, with palladian style windows, gives access to the office through French doors, and a back staircase offers quick access to the second floor. A stunning curved staircase wraps around the landing, offering dramatic views of the downstairs. The master bedroom is accented by a recessed trey ceiling, a stone fireplace, a sitting area with access to a screened porch, a large walk-in closet area, and tile master bath with jetted tub and large tile shower. There are three additional bedrooms with large closets, and one with a full en suite bath. Enjoy a private back yard overlooking a wooded area with access to a walking path to the lake - truly a home to live in and love.