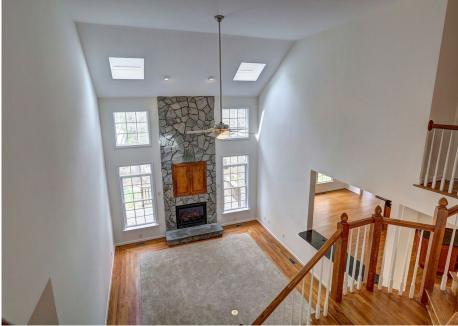

Traditional flavor with a modern flair. Natural light flows through the soaring foyer, highlighting impressive hardwood floors and wide columned entryways with dining and living areas on either side. The family room has a vaulted ceiling, stone fireplace and skylights. A large rec room with attached screened porch provides an abundance of natural light. The gourmet kitchen boasts a large center island with granite countertops, gas cooking, wood floors throughout, lots of cabinet space, a wine rack, and a large pantry. A morning room, with palladian style windows, gives access to the office through French doors, and a back staircase offers quick access to the second floor. A stunning curved staircase wraps around the landing, offering dramatic views of the downstairs. The master bedroom is accented by a recessed trey ceiling, a stone fireplace, a sitting area with access to a screened porch, a large walk-in closet area, and tile master bath with jetted tub and large tile shower. There are three additional bedrooms with large closets, and one with a full en suite bath. Enjoy a private back yard overlooking a wooded area with access to a walking path to the lake - truly a home to live in and love.

|                                |               | ~ Room Dimensions and Features ~                                                                                                                                                                                                                                                                                                                                                                                                                             |
|--------------------------------|---------------|--------------------------------------------------------------------------------------------------------------------------------------------------------------------------------------------------------------------------------------------------------------------------------------------------------------------------------------------------------------------------------------------------------------------------------------------------------------|
| FIRST FLOOR                    |               |                                                                                                                                                                                                                                                                                                                                                                                                                                                              |
| FOYER                          | 22'9" x 8'6"  | Two story, hardwood floor, chandelier, Palladian window, chair rail with box moulding below, columns.                                                                                                                                                                                                                                                                                                                                                        |
| LIVING ROOM                    | 16'5" x 14'7" | Hardwood floor, crown moulding, natural light.                                                                                                                                                                                                                                                                                                                                                                                                               |
| DINING ROOM                    | 16'5 x 14'7"  | Hardwood floor, chandelier, crown moulding, chair rail with box moulding below, hallway to kitchen with two double-door closets.                                                                                                                                                                                                                                                                                                                             |
| Powder Room                    |               | Hardwood floor, pedestal sink.                                                                                                                                                                                                                                                                                                                                                                                                                               |
| REC ROOM                       | 26' x 16'3"   | Hardwood floor, hanging light, four large windows with transoms providing natural light, French doors with transom, roughed-in wet bar area, French doors to screened porch with ceiling fan.                                                                                                                                                                                                                                                                |
| SCREENED PORCH                 | 17' X 14'     | Ceiling fan with light, leads to open deck area.                                                                                                                                                                                                                                                                                                                                                                                                             |
| Office                         | 13'6" x 12'5" | Hardwood floor with carpeted inlay, double windows, French doors, off the eat-in area of the kitchen, overlooks back yard.                                                                                                                                                                                                                                                                                                                                   |
| FAMILY ROOM                    | 19'4" x 16'   | Hardwood floor with carpeted inlay, vaulted ceiling with skylights, recessed lighting, ceiling fan with light, gas fire place with stone hearth and stone to ceiling, double windows with transoms, built-in TV area over fireplace, open to stairs.                                                                                                                                                                                                         |
| Kitchen                        | 25'6" x 24'1" | Eat-in, hardwood floor, recessed lighting, pendant lights over large island, 42" cabinetry with built-in wine rack area, granite countertops, double-bowl stainless steel sink with disposal, stainless steel side-by-side refrigerator/freezer, GE Profile Advantium stainless steel oven. GE oven with warming drawer, gas cooktop on island, GE Profile dish washer, walk-in pantry, three large windows with half round, back staircase, access to deck. |
| LAUNDRY ROOM                   | 7'11" x 6'7"  | Vinyl floor, overhead lighting, sink, shelving, window, washer and dryer hookups.                                                                                                                                                                                                                                                                                                                                                                            |
| SECOND FLOOR<br>MASTER BEDROOM | 20.3 X 13.3   | Carpet in bedroom, hardwood floor in sitting area, trey ceiling, recessed lighting, ceiling fan with light, gas fireplace with stone accents and mantle, four windows, French doors to screened porch, en suite bath, very large (19.7 x $11.1$ ) walk-in closet with stack washer and dryer hook-ups.                                                                                                                                                       |
| Master Bath                    | 16' X 11'12"  | Tile floor and tile surround in tub and shower area, lighting over vanities, double-bowl vanity, jetted tub, separate tile shower with five shower heads.                                                                                                                                                                                                                                                                                                    |
| SCREENED PORCH                 | 14' X 12'     | Ceiling fan, off Master Bedroom.                                                                                                                                                                                                                                                                                                                                                                                                                             |
| BEDROOM 2                      | 14'9" x 11'8" | Carpet, ceiling fan with light, walk-in closet, two large front-facing windows, en suite full bath.                                                                                                                                                                                                                                                                                                                                                          |
| FULL BATH                      | 8'10" x 7'11" | Tile floor, lighting over single-bowl vanity, tub/shower combo.                                                                                                                                                                                                                                                                                                                                                                                              |
| BEDROOM 3                      |               | Carpet, ceiling fan with light, double-door closet, two large front-facing windows.                                                                                                                                                                                                                                                                                                                                                                          |
| HALL FULL BATH hallway.        |               | Tile floor, lighting over vanity, double-sink vanity, tub/shower combo, linen closet to the right of the bath in the                                                                                                                                                                                                                                                                                                                                         |
| BEDROOM 4                      | 12' X 11'2"   | Carpet, rough-in for overhead lighting and ceiling fan, double-door closet, two large side-facing windows.                                                                                                                                                                                                                                                                                                                                                   |
| ATTIC                          | 29'5" X 14'   | Walk-up from hallway, great flexible space, rough-in for full bath (tub/shower installed), sheetrock.                                                                                                                                                                                                                                                                                                                                                        |
| Garage                         | 32'5" x 21'   | Attached, 3-car, side entry, tall ceiling, shelving for storage, rough-in for sink.                                                                                                                                                                                                                                                                                                                                                                          |