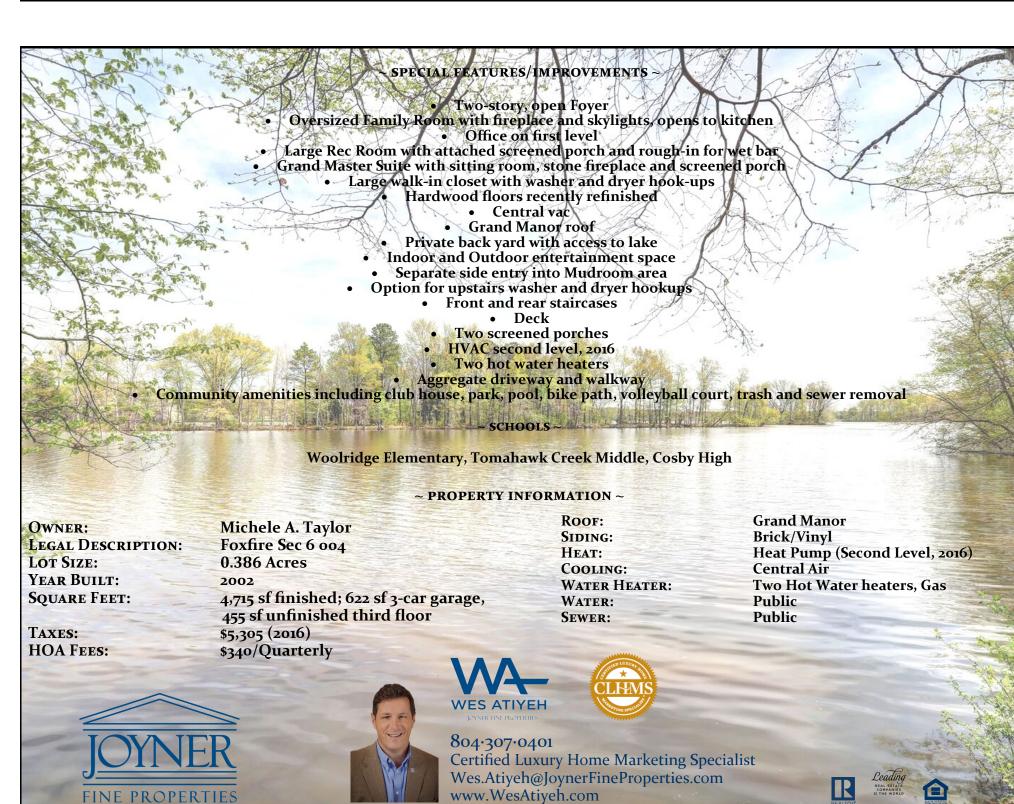

Traditional flavor with a modern flair. Natural light flows through the soaring foyer, highlighting impressive hardwood floors and wide columned entryways with dining and living areas on either side. The family room has a vaulted ceiling, stone fireplace and skylights. A large rec room with attached screened porch provides an abundance of natural light. The gourmet kitchen boasts a large center island with granite countertops, gas cooking, wood floors throughout, lots of cabinet space, a wine rack, and a large pantry. A morning room, with palladian style windows, gives access to the office through French doors, and a back staircase offers quick access to the second floor. A stunning curved staircase wraps around the landing, offering dramatic views of the downstairs. The master bedroom is accented by a recessed trey ceiling, a stone fireplace, a sitting area with access to a screened porch, a large walk-in closet area, and tile master bath with jetted tub and large tile shower. There are three additional bedrooms with large closets, and one with a full en suite bath. Enjoy a private back yard overlooking a wooded area with access to a walking path to the lake - truly a home to live in and love.