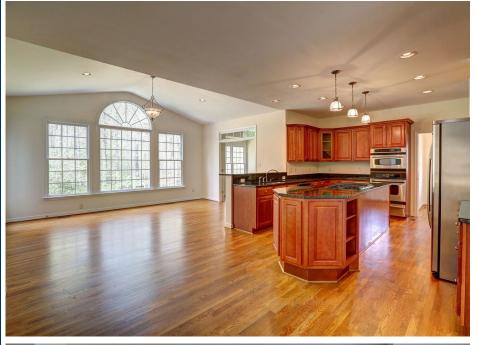

Traditional flavor with a modern flair. Natural light flows through the soaring foyer, highlighting impressive hardwood floors and wide columned entryways with dining and living areas on either side. The family room has a vaulted ceiling, stone fireplace and skylights. A large rec room with attached screened porch provides an abundance of natural light. The gourmet kitchen boasts a large center island with granite countertops, gas cooking, wood floors throughout, lots of cabinet space, a wine rack, and a large pantry. A morning room, with palladian style windows, gives access to the office through French doors, and a back staircase offers quick access to the second floor. A stunning curved staircase wraps around the landing, offering dramatic views of the downstairs. The master bedroom is accented by a recessed trey ceiling, a stone fireplace, a sitting area with access to a screened porch, a large walk-in closet area, and tile master bath with jetted tub and large tile shower. There are three additional bedrooms with large closets, and one with a full en suite bath. Enjoy a private back yard overlooking a wooded area with access to a walking path to the lake - truly a home to live in and love.

|                                |               | ~ Room Dimensions and Features ~                                                                                                                                                                                                                                                                                                                                                                                                                             |
|--------------------------------|---------------|--------------------------------------------------------------------------------------------------------------------------------------------------------------------------------------------------------------------------------------------------------------------------------------------------------------------------------------------------------------------------------------------------------------------------------------------------------------|
| FIRST FLOOR                    |               |                                                                                                                                                                                                                                                                                                                                                                                                                                                              |
| FOYER                          | 22'9" x 8'6"  | Two story, hardwood floor, chandelier, Palladian window, chair rail with box moulding below, columns.                                                                                                                                                                                                                                                                                                                                                        |
| LIVING ROOM                    | 16'5" x 14'7" | Hardwood floor, crown moulding, natural light.                                                                                                                                                                                                                                                                                                                                                                                                               |
| DINING ROOM                    | 16'5 x 14'7"  | Hardwood floor, chandelier, crown moulding, chair rail with box moulding below, hallway to kitchen with two double-door closets.                                                                                                                                                                                                                                                                                                                             |
| Powder Room                    |               | Hardwood floor, pedestal sink.                                                                                                                                                                                                                                                                                                                                                                                                                               |
| REC ROOM                       | 26' x 16'3"   | Hardwood floor, hanging light, four large windows with transoms providing natural light, French doors with transom, roughed-in wet bar area, French doors to screened porch with ceiling fan.                                                                                                                                                                                                                                                                |
| SCREENED PORCH                 | 17' X 14'     | Ceiling fan with light, leads to open deck area.                                                                                                                                                                                                                                                                                                                                                                                                             |
| Office                         | 13'6" x 12'5" | Hardwood floor with carpeted inlay, double windows, French doors, off the eat-in area of the kitchen, overlooks back yard.                                                                                                                                                                                                                                                                                                                                   |
| FAMILY ROOM                    | 19'4" x 16'   | Hardwood floor with carpeted inlay, vaulted ceiling with skylights, recessed lighting, ceiling fan with light, gas fire place with stone hearth and stone to ceiling, double windows with transoms, built-in TV area over fireplace, open to stairs.                                                                                                                                                                                                         |
| Kitchen                        | 25'6" x 24'1" | Eat-in, hardwood floor, recessed lighting, pendant lights over large island, 42" cabinetry with built-in wine rack area, granite countertops, double-bowl stainless steel sink with disposal, stainless steel side-by-side refrigerator/freezer, GE Profile Advantium stainless steel oven. GE oven with warming drawer, gas cooktop on island, GE Profile dish washer, walk-in pantry, three large windows with half round, back staircase, access to deck. |
| LAUNDRY ROOM                   | 7'11" x 6'7"  | Vinyl floor, overhead lighting, sink, shelving, window, washer and dryer hookups.                                                                                                                                                                                                                                                                                                                                                                            |
| SECOND FLOOR<br>MASTER BEDROOM | 20.3 X 13.3   | Carpet in bedroom, hardwood floor in sitting area, trey ceiling, recessed lighting, ceiling fan with light, gas fireplace with stone accents and mantle, four windows, French doors to screened porch, en suite bath, very large (19.7 x $11.1$ ) walk-in closet with stack washer and dryer hook-ups.                                                                                                                                                       |
| Master Bath                    | 16' X 11'12"  | Tile floor and tile surround in tub and shower area, lighting over vanities, double-bowl vanity, jetted tub, separate tile shower with five shower heads.                                                                                                                                                                                                                                                                                                    |
| SCREENED PORCH                 | 14' X 12'     | Ceiling fan, off Master Bedroom.                                                                                                                                                                                                                                                                                                                                                                                                                             |
| BEDROOM 2                      | 14'9" x 11'8" | Carpet, ceiling fan with light, walk-in closet, two large front-facing windows, en suite full bath.                                                                                                                                                                                                                                                                                                                                                          |
| FULL BATH                      | 8'10" x 7'11" | Tile floor, lighting over single-bowl vanity, tub/shower combo.                                                                                                                                                                                                                                                                                                                                                                                              |
| BEDROOM 3                      |               | Carpet, ceiling fan with light, double-door closet, two large front-facing windows.                                                                                                                                                                                                                                                                                                                                                                          |
| HALL FULL BATH hallway.        |               | Tile floor, lighting over vanity, double-sink vanity, tub/shower combo, linen closet to the right of the bath in the                                                                                                                                                                                                                                                                                                                                         |
| BEDROOM 4                      | 12' X 11'2"   | Carpet, rough-in for overhead lighting and ceiling fan, double-door closet, two large side-facing windows.                                                                                                                                                                                                                                                                                                                                                   |
| ATTIC                          | 29'5" X 14'   | Walk-up from hallway, great flexible space, rough-in for full bath (tub/shower installed), sheetrock.                                                                                                                                                                                                                                                                                                                                                        |
| Garage                         | 32'5" x 21'   | Attached, 3-car, side entry, tall ceiling, shelving for storage, rough-in for sink.                                                                                                                                                                                                                                                                                                                                                                          |