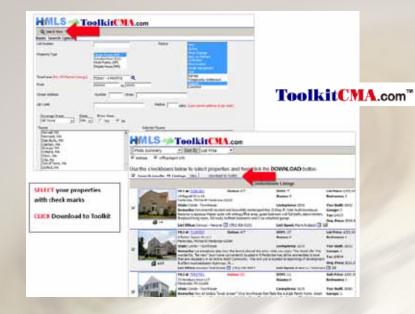

#### TOOLKIT CMA

- High-quality color presentations
- Your photo and Conway logo automatically uploaded
- CMA generated from MLS data
- Printing or emailing options available
- Presentations include customized listing presentations, buyer tours, FSBO and Expired Marketing Materials